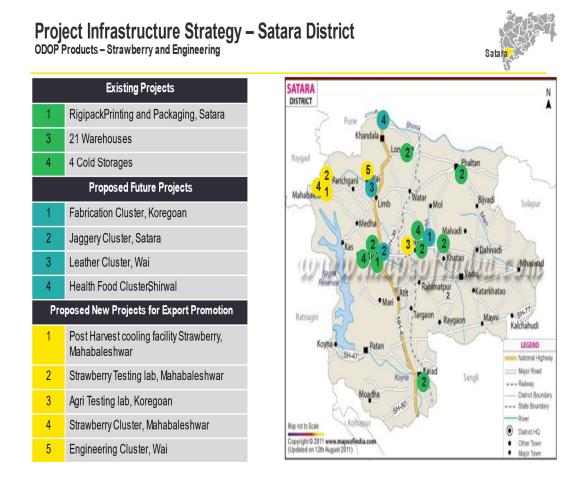

# 2.2 Existing and Proposed Infrastructure for Exports

# 2.3 District ODOP and GI Product Profile

The Satara district is famous for Strawberry, Ginger and Kandi Pedha. The identified ODOP products are Strawberry and Engineering. The other potential export sectors include Textile, Agriculture. The exiting ODOP/ GI and export potential product profile of the district is as mentioned below,

# 2.7 Major Cluster in Satara District

Below mentioned table illustrates major cluster in the district,

#### Table 2-5: Major Cluster

| Cluster                        | Location | No. of Units |
|--------------------------------|----------|--------------|
| Printing and Packaging Cluster | Satara   | 102          |
| Fabrication Cluster            | Koregaon | 107          |
| Jaggery Cluster                | Satara   | 60           |
| Leather Cluster                | Satara   | 29           |